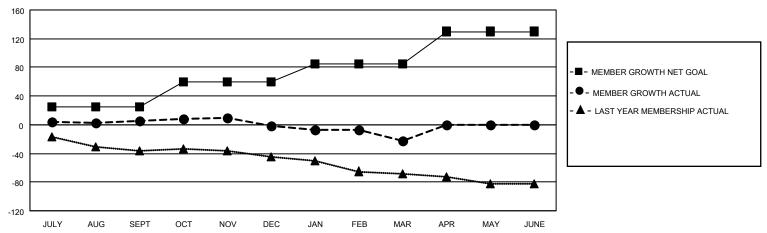

#### GOALS AND ACTUAL MEMBERS CUMULATIVE

| DROPPED CLUBS: 1 |    | 21 CLUBS OF 39 ADDED 1 OR | GENDER DISTRIBUTION                |              |  |
|------------------|----|---------------------------|------------------------------------|--------------|--|
|                  |    | MORE NEW MEMBERS          | MALE 311 (55.14                    |              |  |
|                  |    |                           | FEMALE                             | 253 (44.86%) |  |
| DROPPED MEMBERS  |    |                           | NON BINARY                         | 0 (0.00%)    |  |
| BROLLED MEMBERS  |    |                           | PREFER NOT TO ANSWER               | 0 (0.00%)    |  |
| DECEASED         | 8  |                           | THE ER HOT TO AROWER               | 0 (0.0070)   |  |
| CLUB CANCELLED   | 0  | CLICK HERE FOR CUMULATIVE | TOTAL FAMILY UNIT MEMBERS          | 109          |  |
| OTHER            | 59 | MEMBERSHIP DATA           |                                    |              |  |
| TOTAL            | 67 |                           | FAMILY MEMBERS PAYING HALF DUES 56 |              |  |
|                  |    |                           |                                    |              |  |